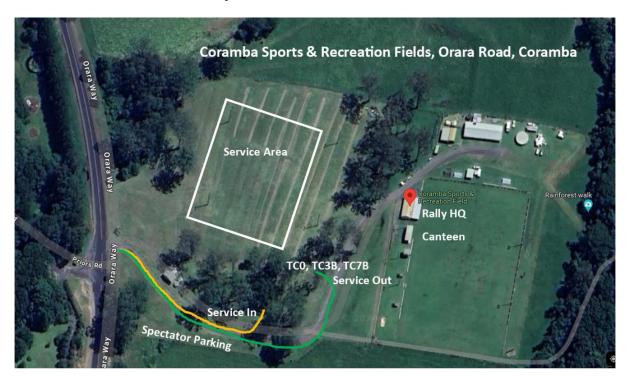

## Coffs Coast Rally Service Crew Instructions Saturday May 25<sup>th</sup>

Service Park is located at Coramba Sports and Recreation fields.

Orara Road, Coramba, NSW

This is the same location as Rally HQ.

There will be two Services over the event, as per the itinerary, of 20 minute duration.

In Addition, there is an optional Remote refuel in heat 2, between Cottage 2 and Eastbank 2 stages, with a duration of 5 minutes Refer to Service Park layout below: