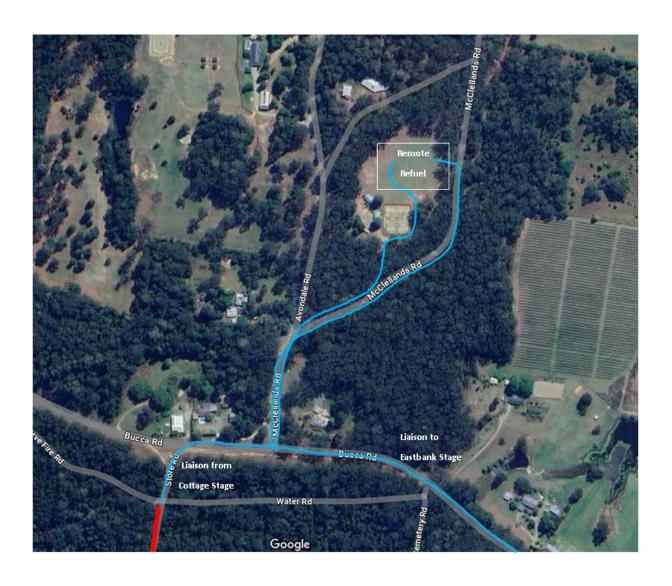

There will be two Services over the event, as per the itinerary, of 20 minute duration.

In Addition, there is an optional Remote refuel in heat 2, between Cottage 2 and Eastbank 2 stages, with a duration of 5 minutes Refer to Service Park layout below:

## Instructions to Remote refuel

0 km Turn Right out of Service Park onto Orara Way

7.1 km Continue onto Nana St

500 m Turn right onto Grafton St

1.5 km Continue onto Bucca Rd

7.4 km Turn left onto McClellands Rd